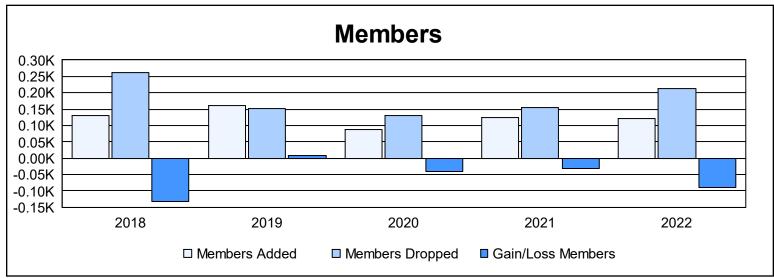

District 5M 11 As of June 2022 Cumulative

| Year      | New<br>Clubs | Dropped<br>Clubs | Gain/<br>Loss<br>Clubs | New<br>Members | Charter<br>Members | Reinstate<br>Members | Transfer<br>Members | Total<br>Member<br>Added | Total<br>Members<br>Dropped | Gain/<br>Loss<br>Members |
|-----------|--------------|------------------|------------------------|----------------|--------------------|----------------------|---------------------|--------------------------|-----------------------------|--------------------------|
| 2017-2018 | 0            | 2                | -2                     | 112            | 0                  | 9                    | 8                   | 129                      | 261                         | -132                     |
| 2018-2019 | 1            | 0                | 1                      | 125            | 26                 | 7                    | 3                   | 161                      | 152                         | 9                        |
| 2019-2020 | 0            | 0                | 0                      | 77             | 1                  | 4                    | 6                   | 88                       | 129                         | -41                      |
| 2020-2021 | 2            | 0                | 2                      | 67             | 52                 | 2                    | 3                   | 124                      | 155                         | -31                      |
| 2021-2022 | 0            | 3                | -3                     | 104            | 2                  | 10                   | 6                   | 122                      | 212                         | -90                      |
| Average   | 1            | 1                | 0                      | 97             | 16                 | 6                    | 5                   | 125                      | 182                         | -57                      |