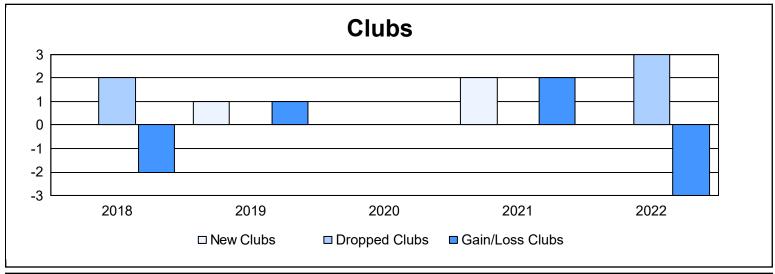

District 5M 11 As of June 2022 Cumulative

| Year      | New<br>Clubs | Dropped<br>Clubs | Gain/<br>Loss<br>Clubs | New<br>Members | Charter<br>Members | Reinstate<br>Members | Transfer<br>Members | Total<br>Member<br>Added | Total<br>Members<br>Dropped | Gain/<br>Loss<br>Members |
|-----------|--------------|------------------|------------------------|----------------|--------------------|----------------------|---------------------|--------------------------|-----------------------------|--------------------------|
| 2017-2018 | 0            | 2                | -2                     | 112            | 0                  | 9                    | 8                   | 129                      | 261                         | -132                     |
| 2018-2019 | 1            | 0                | 1                      | 125            | 26                 | 7                    | 3                   | 161                      | 152                         | 9                        |
| 2019-2020 | 0            | 0                | 0                      | 77             | 1                  | 4                    | 6                   | 88                       | 129                         | -41                      |
| 2020-2021 | 2            | 0                | 2                      | 67             | 52                 | 2                    | 3                   | 124                      | 155                         | -31                      |
| 2021-2022 | 0            | 3                | -3                     | 104            | 2                  | 10                   | 6                   | 122                      | 212                         | -90                      |
| Average   | 1            | 1                | 0                      | 97             | 16                 | 6                    | 5                   | 125                      | 182                         | -57                      |